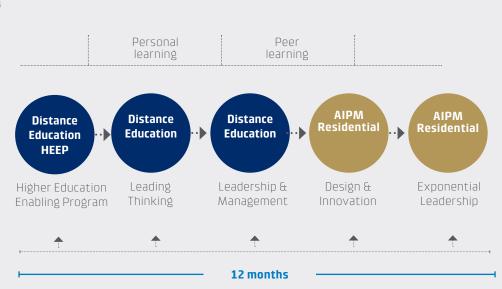

#### Participant journey map

The Graduate Certificate is a six month personal and organisational commitment to education and leadership development. Distance education builds deep personal resilience. During this long journey participants are supported by the AIPM visiting fellows.

Organisational leadership is the key focus of the education with codified knowledge and personal experience underpinning the practice of academic research, argument and writing skills - all being highly regarded skills for effective leadership.

#### Duration 12 months